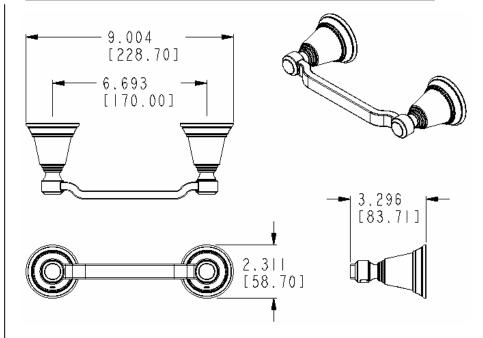

# Rothbury<sup>™</sup> Technical Specification Paper Holder YB8208

# **Stock Numbers:**

- q YB8208AZ Pivoting Paper Holder Antique Bronze Finish
- q YB8208BN Pivoting Paper Holder Brushed Nickel Finish
- q YB8208CH Pivoting Paper Holder Chrome Finish
- q YB8208ORB Pivoting Paper Holder Oil Rubbed Bronze Finish

# **Dimensions:**



#### **Materials:**

Paper Holder is constructed of zinc.

### **Installation Instructions:**

- 1. Position the mounting template on the wall in the desired location. Using a level, align the template and tape it to the wall.
- 2. Remove each mounting post from the body by loosening the setscrew.
- 3. Place each mounting post on the template with notch facing down.
- 4. Mark the 2 large hole locations of each mounting bracket.
- Attach each mounting bracket to the wall, using the wall anchors provided
- Mount each base on the corresponding mounting bracket. Check and
  make sure that the base set screw hole(s) are facing down. Assemble
  a set screw to each base. Use the allen wrench included in hardware
  kit to tighten each set screw and secure the assembly to the mounting
  bracket(s