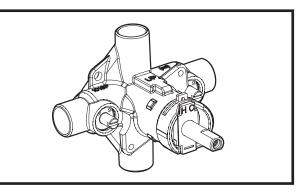

### DESCRIPTION

- Brass construction
- 1/2" CC or IPS connections with 1/4 turn stops
- Pressure balancing, four port, cycle valve

#### CARTRIDGE

- 1222 cartridge design
- Nonmetallic/nonferrous and stainless steel materials
- Accommodates back to back installations

Models: 2570 (CC), 2590 (IPS) - Single Pack 62370 (CC), 62390 (IPS) - Bulk Packed (Bulk packed 12 per carton)