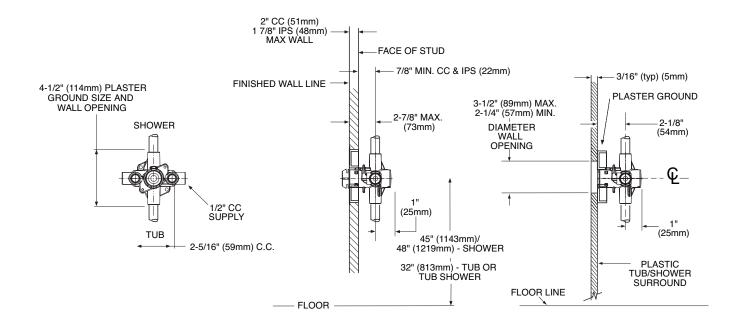

table temperature limit stop to control maximum hot water temperature
- Pressure balancing mechanism maintain selected discharge temperature to  $\pm \ 2^\circ F$

#### CARTRIDGE

- 1222 cartridge design
- Nonmetallic/nonferrous and stainless steel materials
- Accommodates back to back installations

#### **STANDARDS**

• Third party certified by CSA to meet CSA B-125, ASME A112.18.1M and all applicable requirements referenced therein

#### WARRANTY

- Lifetime limited warranty against leaks, drips and finish defects to the original consumer purchaser
- 5 year warranty if used in commercial installations



POSI-TEMP<sup>®</sup> VALVE Pressure-Balancing Valve with 1/4 Turn Stops

Models: 2570 (CC), 2590 (IPS) - Single Pack 62370 (CC), 62390 (IPS) - Bulk Packed (Bulk packed 12 per carton)



## **CRITICAL DIMENSIONS**

(DO NOT SCALE)